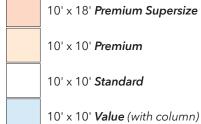

# **booth**pricing

10' x 18' **Premium Supersize \$7000**10' x 10' **Premium** 

<sup>\$</sup>3750

10' x 10' Standard \$**3500** 

10' x 10' *Value* (with column) **\$2800** 