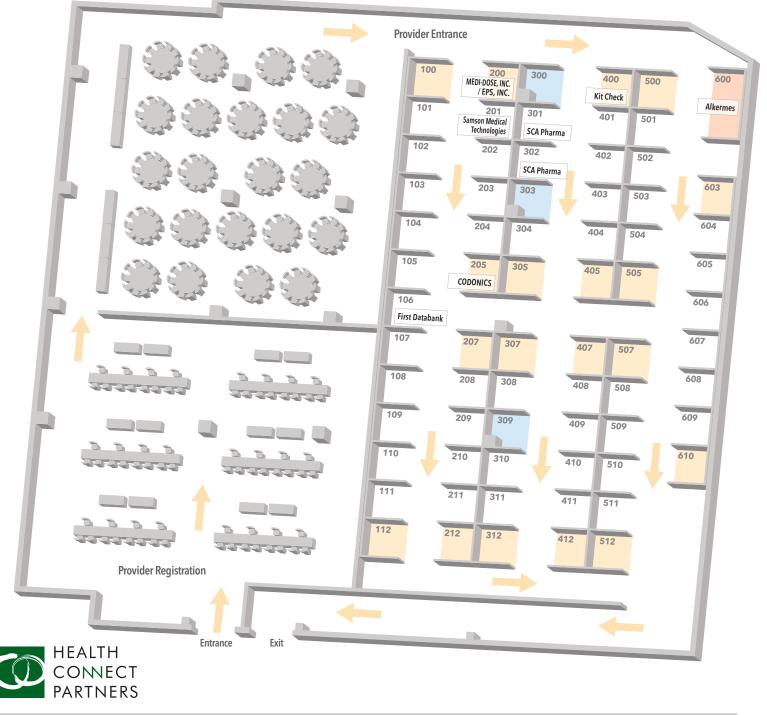

#### **Booth Selector**

10' x 18' Premium Supersize 10' x 10' **Premium** 10' x 10' Standard

Please Note The Supplier Showcase is designed to provide a limited number of Supplier attendees with an opportunity to demonstrate their products, services and solutions for the Provider executives. To maximize this experience for everyone, only Providers and Supplier attendees from companies with a showcase exhibit will be permitted into the showcase area. Your Supplier Showcase package includes one full conference registration; additional registrations may be purchased separately. Please contact us to secure yours before they sell out!