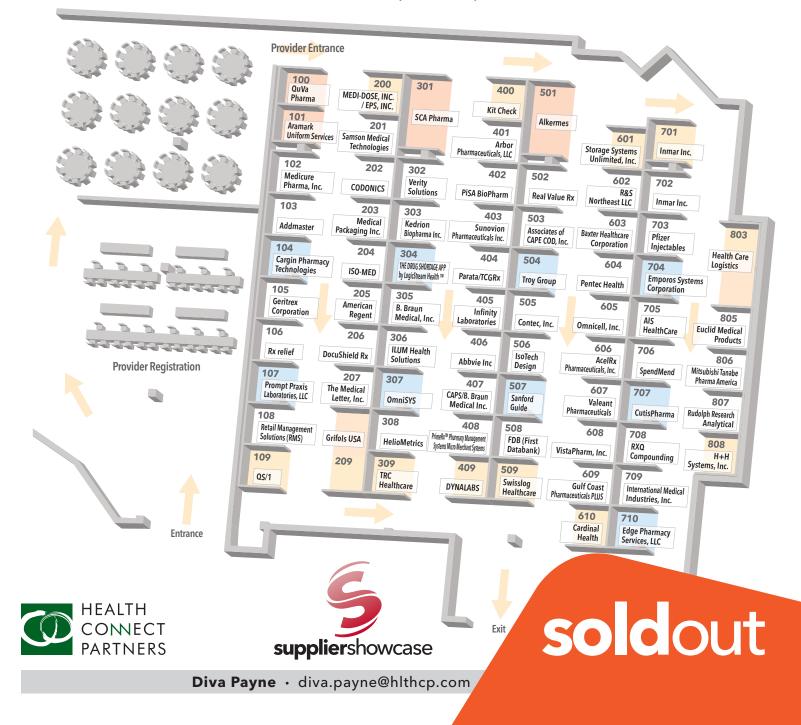

#### **Booth Selector**

10' x 18' Premium Supersize

- 10' x 10' **Premium**
- 10' x 10' Standard
- 10' x 10' Value (with column)

Please Note The Supplier Showcase is designed to provide a limited number of Supplier attendees with an opportunity to demonstrate their products, services and solutions for the Provider executives. To maximize this experience for everyone, only Providers and Supplier attendees from companies with a showcase exhibit will be permitted into the showcase area. Please contact us to secure yours before they sell out!