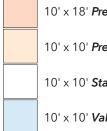

# **booth**pricing

10' x 18' *Premium Supersize* **\$7500/\$7000** 

10' x 10' *Premium* **\$3750** 

10' x 10' *Standard* \$**3500** 

10' x 10' *Value* (with column) **\$2800** 