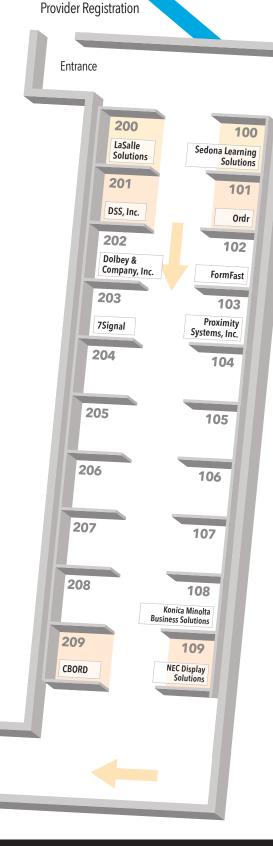

## **Booth Selector**

10' x 10' **Premium** 10' x 10' **Standard** 

**Please Note** The Supplier Showcase is designed to provide a limited number of Supplier attendees with an opportunity to demonstrate their products, services and solutions for the Provider executives.