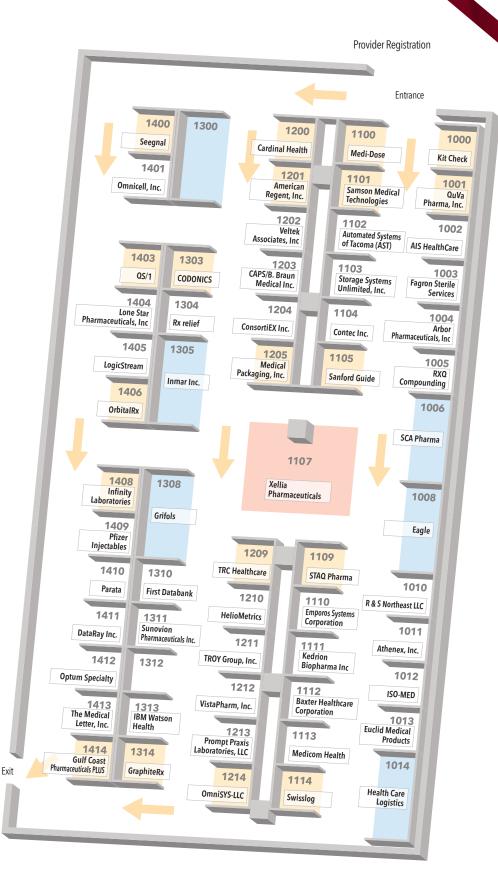

## Monday, June 15, 12pm–4pm

Hyatt Regency New Orleans

We have a limited number of 10'x10' showcases available on the first day of the conference to showcase your company...

## **Booth Selector**

**Please Note** The Supplier Showcase is designed to provide a limited number of Supplier attendees with an opportunity to demonstrate their products, services and solutions for the Provider executives.

To maximize this experience for everyone, only Providers and Supplier attendees from companies with a showcase exhibit will be permitted into the showcase area.

Please contact us to secure yours before they sell out!