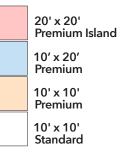

## Select yours today before we sell out!

| <b>booth</b> pricing*                      |                                                                                                                 |
|--------------------------------------------|-----------------------------------------------------------------------------------------------------------------|
| 20' x 20'<br>Premium Island <b>\$18000</b> | each booth                                                                                                      |
| 10' x 20' <b>\$6500</b><br>Premium         | • back drape - 8' high <sup>†</sup>                                                                             |
| 10' x 10'<br>Premium <b>\$3500</b>         | <ul> <li>side drape - 3' high<sup>†</sup></li> <li>ID sign, two-line, 7" x 44"</li> <li>table 6' x 1</li> </ul> |
| 10' x 10'<br>Standard \$3250               | <ul> <li>chairs x 2</li> <li><sup>†</sup>Does not apply to Premium Island</li> </ul>                            |
| *Price does not include attendees          |                                                                                                                 |