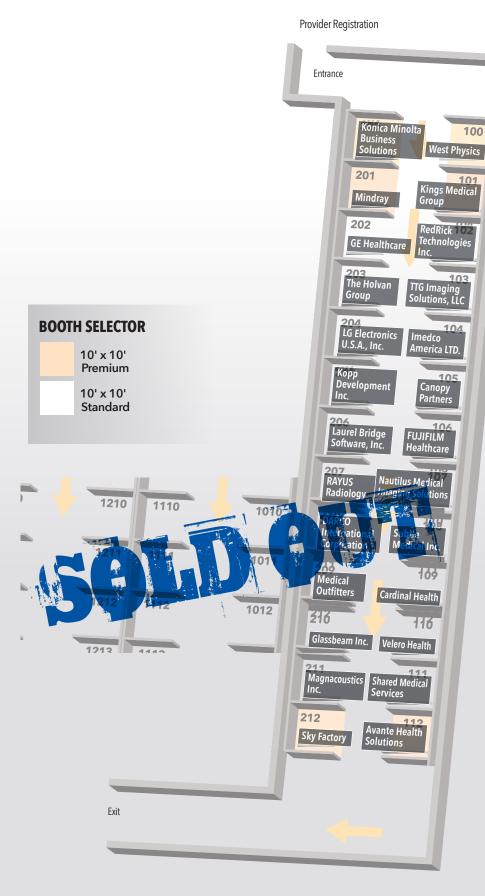

## Wednesday, May 18, 12pm-4pm

**Hyatt Regency New Orleans** 

| BOOTH PRICING*     |         |
|--------------------|---------|
| 10' x 10' Premium  | \$3,250 |
| 10' x 10' Standard | \$3,000 |

## **EACH BOOTH INCLUDES**

- BACK DRAPE 8' HIGH
- SIDE DRAPE 3' HIGH
- ID SIGN, TWO-LINE, 7"x 44"
- TABLE 6' (x1)
- CHAIRS (x2)

\*Price does not include attendees.

†Virtual Showcase booth normal cost \$3,000