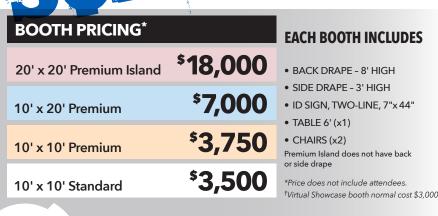

**Hyatt Regency New Orleans** 



SHOWCASE

Held on the first day of the conference, from 12–4pm, the Supplier Showcase is a unique opportunity to connect before the **reverse**expo.

We have a limited number of showcases available on the first day of the conference to showcase your company.

Select yours today before we sell out!











**UPGRADE** Add a **VIRTUAL SHOWCASE BOOTH** at the 2022 Hospital Pharmacy Summer Session–LIVE ONLINE (virtual) only \$2,000<sup>†</sup>

## Monday, May 16, 12pm-4pm

**Hyatt Regency New Orleans** 





## **Please Note**

The Supplier Showcase is designed to provide a limited number of Supplier attendees with an opportunity to demonstrate their products, services and solutions for the Provider executives.

To maximize this experience for everyone, only Providers and Supplier attendees from companies with a showcase exhibit will be permitted into the showcase area.

Please contact us to secure yours before they sell out!

Please note that lunch is not provided for Suppliers or Showcase exhibitors.