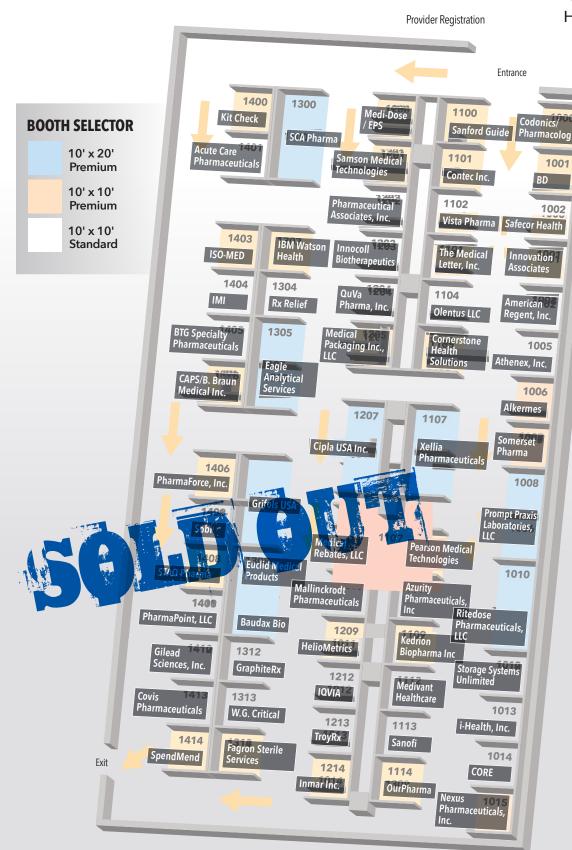

**Hyatt Regency New Orleans** 



SHOWCASE

Held on the first day of the conference, from 12–4pm, the Supplier Showcase is a unique opportunity to connect before the **reverse**expo.

We have a limited number of showcases available on the first day of the conference to showcase your company.

Select yours today before we sell out!











**UPGRADE** Add a **VIRTUAL SHOWCASE BOOTH** at the 2022 Hospital Pharmacy Summer Session–LIVE ONLINE (virtual) only \$2,000<sup>†</sup>

## Monday, May 16, 12pm-4pm

**Hyatt Regency New Orleans** 





## **Please Note**

The Supplier Showcase is designed to provide a limited number of Supplier attendees with an opportunity to demonstrate their products, services and solutions for the Provider executives.

To maximize this experience for everyone, only Providers and Supplier attendees from companies with a showcase exhibit will be permitted into the showcase area.

Please contact us to secure yours before they sell out!

Please note that lunch is not provided for Suppliers or Showcase exhibitors.