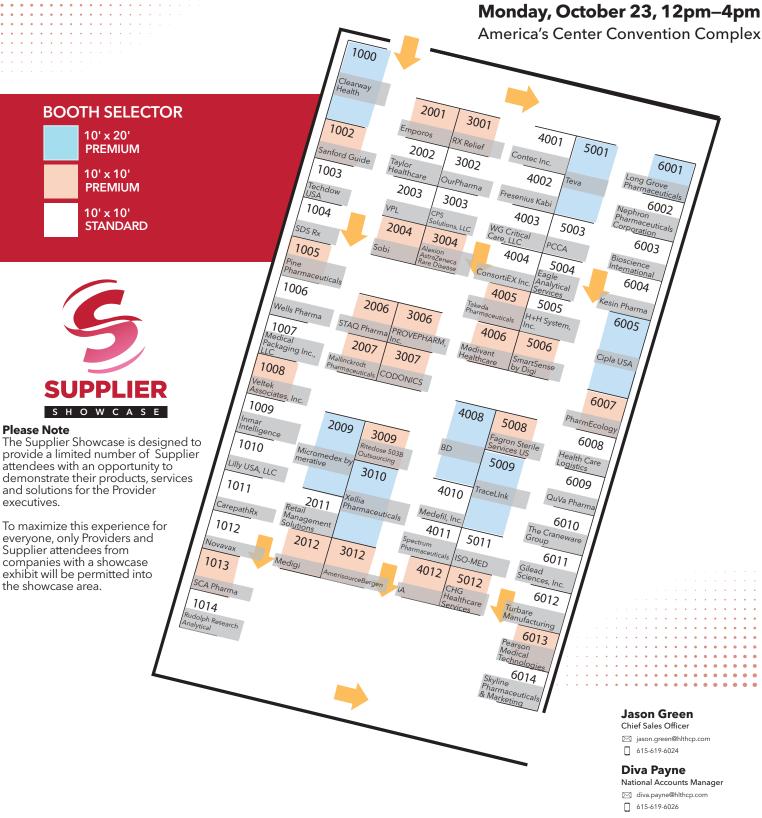

## Monday, October 23, 12pm-4pm

America's Center Convention Complex

Held on the first day of the conference, from 12–4pm, the Supplier Showcase is a unique opportunity to connect before the reverse expo.

We have a limited number of showcases available on the first day of the conference to showcase your company.

Jason Green Chief Sales Officer

iason.green@hlthcp.com

615-619-6024

**Diva Payne** National Accounts Manager diva.payne@hlthcp.com

615-619-6026

Please contact us to secure yours before they sell out!

<sup>\*</sup>Please note that lunch is not provided for Suppliers or Showcase exhibitors.