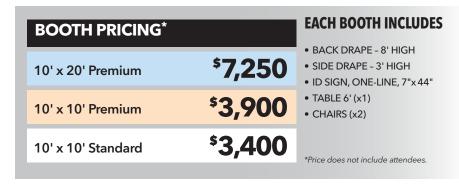

## Monday, October 23, 12pm-4pm

America's Center Convention Complex



Held on the first day of the conference, from 12–4pm, the Supplier Showcase is a unique opportunity to connect before the reverse expo.

We have a limited number of showcases available on the first day of the conference to showcase your company.











Jason Green Chief Sales Officer

iason.green@hlthcp.com

615-619-6024

**Diva Payne** National Accounts Manager diva.payne@hlthcp.com

615-619-6026





Please contact us to secure yours before they sell out!



<sup>\*</sup>Please note that lunch is not provided for Suppliers or Showcase exhibitors.